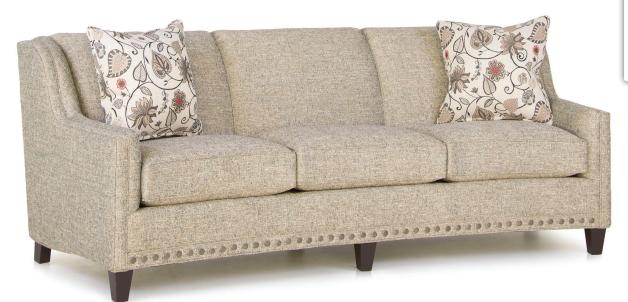

## FEATURES:

| PILLOWS:     | One pair style #13, 20" (see price list for additional pillows)                                                                        |
|--------------|----------------------------------------------------------------------------------------------------------------------------------------|
| BACK STYLE:  | Pullover inside back                                                                                                                   |
| LEGS :       | Built-in tapered legs (non-removable)                                                                                                  |
| WOOD FINISH: | Antique Shagbark (see samples for options)                                                                                             |
| NAILHEAD:    | Hammered style ( <i>size/configuration shown standard)</i><br>Hammered Brushed Nickel shown ( <i>see samples for color selection</i> ) |
| DESIGN NOTE: | All seating pieces feature a subtle curved design along the front and back.<br>The ottoman curves outward to complement the chair.     |

| DIMENSIONS: |                      | Length | Depth | Height | Inside<br>Length | Seat<br>Height | Seat<br>Depth | Arm<br>Height |
|-------------|----------------------|--------|-------|--------|------------------|----------------|---------------|---------------|
| 227-10      | Sofa                 | 96     | 42    | 36     | 76               | 20             | 21            | 23            |
| 227-20      | Loveseat (not shown) | 67     | 40    | 36     | 57               | 20             | 21            | 23            |
| 227-30      | Chair                | 32     | 38    | 36     | 22               | 20             | 21            | 23            |
| 227-40      | Ottoman              | 27     | 21    | 16     | -                | -              | -             | -             |

Note: Subtle curve along front and back.

**DESIGN NOTE:** All seating pieces feature a subtle curved design along the front and back. The ottoman curves outward to complement the chair.

| DIMENSIONS: |                      | Length | Depth | Height | Inside<br>Length | Seat<br>Height | Seat<br>Depth | Arm<br>Height |
|-------------|----------------------|--------|-------|--------|------------------|----------------|---------------|---------------|
| 227-10      | Sofa                 | 96     | 42    | 36     | 76               | 20             | 21            | 23            |
| 227-20      | Loveseat (not shown) | 67     | 40    | 36     | 57               | 20             | 21            | 23            |
| 227-30      | Chair                | 32     | 38    | 36     | 22               | 20             | 21            | 23            |
| 227-40      | Ottoman              | 27     | 21    | 16     | -                | -              | -             | -             |