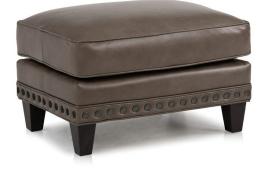

| DIMENSIONS: |                      | Length | Depth | Height | Inside<br>Length | Seat<br>Height | Seat<br>Depth | Arm<br>Height |
|-------------|----------------------|--------|-------|--------|------------------|----------------|---------------|---------------|
| 227-10      | Sofa                 | 96     | 42    | 36     | 76               | 20             | 21            | 23            |
| 227-20      | Loveseat (not shown) | 67     | 40    | 36     | 57               | 20             | 21            | 23            |
| 227-30      | Chair                | 32     | 38    | 36     | 22               | 20             | 21            | 23            |
| 227-40      | Ottoman              | 27     | 21    | 16     | -                | -              | -             | -             |

Note: Subtle curve along front and back.

**DESIGN NOTE:** All seating pieces feature a subtle curved design along the front and back. The ottoman curves outward to complement the chair.

| DIMENSIONS: |                      | Length | Depth | Height | Inside<br>Length | Seat<br>Height | Seat<br>Depth | Arm<br>Height |
|-------------|----------------------|--------|-------|--------|------------------|----------------|---------------|---------------|
| 227-10      | Sofa                 | 96     | 42    | 36     | 76               | 20             | 21            | 23            |
| 227-20      | Loveseat (not shown) | 67     | 40    | 36     | 57               | 20             | 21            | 23            |
| 227-30      | Chair                | 32     | 38    | 36     | 22               | 20             | 21            | 23            |
| 227-40      | Ottoman              | 27     | 21    | 16     | -                | -              | -             | -             |