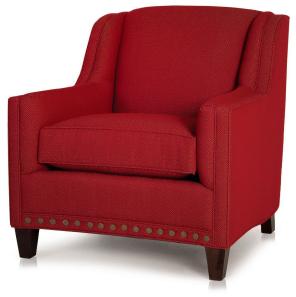

## FEATURES:

| BACK STYLE:  | Pullover inside back                                                                                                                 |
|--------------|--------------------------------------------------------------------------------------------------------------------------------------|
| LEGS :       | Built-in tapered legs (non-removable)                                                                                                |
| WOOD FINISH: | Mocha (see samples for options)                                                                                                      |
| NAILHEAD:    | Hammered style ( <i>size/configuration shown standard</i> )<br>Hammered Black Pearl shown ( <i>see samples for color selection</i> ) |
| DESIGN NOTE: | All seating pieces feature a subtle curved design along the front                                                                    |

| DIMENSIONS: |                      | Length | Depth | Height | Inside<br>Length | Seat<br>Height | Seat<br>Depth | Arm<br>Height |
|-------------|----------------------|--------|-------|--------|------------------|----------------|---------------|---------------|
| 227-10      | Sofa                 | 96     | 42    | 36     | 76               | 20             | 21            | 23            |
| 227-20      | Loveseat (not shown) | 67     | 40    | 36     | 57               | 20             | 21            | 23            |
| 227-30      | Chair                | 32     | 38    | 36     | 22               | 20             | 21            | 23            |
| 227-40      | Ottoman              | 27     | 21    | 16     | -                | -              | -             | -             |

Note: Subtle curve along front and back.

**DESIGN NOTE:** All seating pieces feature a subtle curved design along the front and back. The ottoman curves outward to complement the chair.

| DIMENSIONS: |                      | Length | Depth | Height | Inside<br>Length | Seat<br>Height | Seat<br>Depth | Arm<br>Height |
|-------------|----------------------|--------|-------|--------|------------------|----------------|---------------|---------------|
| 227-10      | Sofa                 | 96     | 42    | 36     | 76               | 20             | 21            | 23            |
| 227-20      | Loveseat (not shown) | 67     | 40    | 36     | 57               | 20             | 21            | 23            |
| 227-30      | Chair                | 32     | 38    | 36     | 22               | 20             | 21            | 23            |
| 227-40      | Ottoman              | 27     | 21    | 16     | -                | -              | -             | -             |