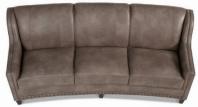

## FEATURES:

| PILLOWS:     | One pair style #13, 20" (see price list for additional pillows)                                                                        |
|--------------|----------------------------------------------------------------------------------------------------------------------------------------|
| BACK STYLE:  | Pullover inside back                                                                                                                   |
| LEGS :       | Built-in tapered legs (non-removable)                                                                                                  |
| WOOD FINISH: | Antique Shagbark (see samples for options)                                                                                             |
| NAILHEAD:    | Hammered style ( <i>size/configuration shown standard)</i><br>Hammered Brushed Nickel shown ( <i>see samples for color selection</i> ) |
| DESIGN NOTE: | All seating pieces feature a subtle curved design along the front and back.<br>The ottoman curves outward to complement the chair.     |

| DIMENSIONS: |                      | Length | Depth | Height | Inside<br>Length | Seat<br>Height | Seat<br>Depth | Arm<br>Height |
|-------------|----------------------|--------|-------|--------|------------------|----------------|---------------|---------------|
| 227-10      | Sofa                 | 96     | 42    | 36     | 76               | 20             | 21            | 23            |
| 227-20      | Loveseat (not shown) | 67     | 40    | 36     | 57               | 20             | 21            | 23            |
| 227-30      | Chair                | 32     | 38    | 36     | 22               | 20             | 21            | 23            |
| 227-40      | Ottoman              | 27     | 21    | 16     | -                | -              | -             | -             |