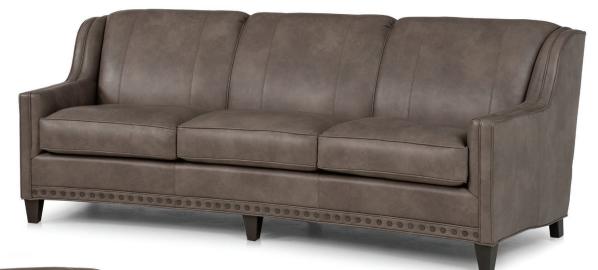

| DIMENSIONS: |                      | Length | Depth | Height | Inside<br>Length | Seat<br>Height | Seat<br>Depth | Arm<br>Height |
|-------------|----------------------|--------|-------|--------|------------------|----------------|---------------|---------------|
| 227-10      | Sofa                 | 96     | 42    | 36     | 76               | 20             | 21            | 23            |
| 227-20      | Loveseat (not shown) | 67     | 40    | 36     | 57               | 20             | 21            | 23            |
| 227-30      | Chair                | 32     | 38    | 36     | 22               | 20             | 21            | 23            |
| 227-40      | Ottoman              | 27     | 21    | 16     | -                | -              | -             | -             |

Note: Subtle curve along front and back.

**DESIGN NOTE:** All seating pieces feature a subtle curved design along the front and back. The ottoman curves outward to complement the chair.

| DIMENSIONS: |                      | Length | Depth | Height | Inside<br>Length | Seat<br>Height | Seat<br>Depth | Arm<br>Height |
|-------------|----------------------|--------|-------|--------|------------------|----------------|---------------|---------------|
| 227-10      | Sofa                 | 96     | 42    | 36     | 76               | 20             | 21            | 23            |
| 227-20      | Loveseat (not shown) | 67     | 40    | 36     | 57               | 20             | 21            | 23            |
| 227-30      | Chair                | 32     | 38    | 36     | 22               | 20             | 21            | 23            |
| 227-40      | Ottoman              | 27     | 21    | 16     | -                | -              | -             | -             |