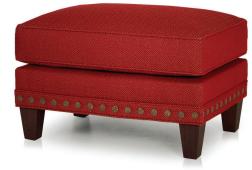

## FEATURES:

| BACK STYLE:  | Pullover inside back                                                                                                                 |
|--------------|--------------------------------------------------------------------------------------------------------------------------------------|
| LEGS :       | Built-in tapered legs (non-removable)                                                                                                |
| WOOD FINISH: | Mocha (see samples for options)                                                                                                      |
| NAILHEAD:    | Hammered style ( <i>size/configuration shown standard</i> )<br>Hammered Black Pearl shown ( <i>see samples for color selection</i> ) |
| DESIGN NOTE: | All seating pieces feature a subtle curved design along the front                                                                    |

| DIMENSIONS: |                      | Length | Depth | Height | Inside<br>Length | Seat<br>Height | Seat<br>Depth | Arm<br>Height |
|-------------|----------------------|--------|-------|--------|------------------|----------------|---------------|---------------|
| 227-10      | Sofa                 | 96     | 42    | 36     | 76               | 20             | 21            | 23            |
| 227-20      | Loveseat (not shown) | 67     | 40    | 36     | 57               | 20             | 21            | 23            |
| 227-30      | Chair                | 32     | 38    | 36     | 22               | 20             | 21            | 23            |
| 227-40      | Ottoman              | 27     | 21    | 16     | -                | -              | -             | -             |

Note: Subtle curve along front and back.

**DESIGN NOTE:** All seating pieces feature a subtle curved design along the front and back. The ottoman curves outward to complement the chair.

| DIMENSIONS: |                      | Length | Depth | Height | Inside<br>Length | Seat<br>Height | Seat<br>Depth | Arm<br>Height |
|-------------|----------------------|--------|-------|--------|------------------|----------------|---------------|---------------|
| 227-10      | Sofa                 | 96     | 42    | 36     | 76               | 20             | 21            | 23            |
| 227-20      | Loveseat (not shown) | 67     | 40    | 36     | 57               | 20             | 21            | 23            |
| 227-30      | Chair                | 32     | 38    | 36     | 22               | 20             | 21            | 23            |
| 227-40      | Ottoman              | 27     | 21    | 16     | -                | -              | -             | -             |