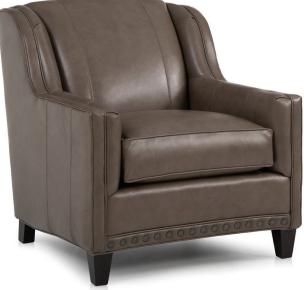

| DIMENSIONS: |                      | Length | Depth | Height | Inside<br>Length | Seat<br>Height | Seat<br>Depth | Arm<br>Height |
|-------------|----------------------|--------|-------|--------|------------------|----------------|---------------|---------------|
| 227-10      | Sofa                 | 96     | 42    | 36     | 76               | 20             | 21            | 23            |
| 227-20      | Loveseat (not shown) | 67     | 40    | 36     | 57               | 20             | 21            | 23            |
| 227-30      | Chair                | 32     | 38    | 36     | 22               | 20             | 21            | 23            |
| 227-40      | Ottoman              | 27     | 21    | 16     | -                | -              | -             | -             |

Note: Subtle curve along front and back.

**DESIGN NOTE:** All seating pieces feature a subtle curved design along the front and back. The ottoman curves outward to complement the chair.

| DIMENSIONS: |                      | Length | Depth | Height | Inside<br>Length | Seat<br>Height | Seat<br>Depth | Arm<br>Height |
|-------------|----------------------|--------|-------|--------|------------------|----------------|---------------|---------------|
| 227-10      | Sofa                 | 96     | 42    | 36     | 76               | 20             | 21            | 23            |
| 227-20      | Loveseat (not shown) | 67     | 40    | 36     | 57               | 20             | 21            | 23            |
| 227-30      | Chair                | 32     | 38    | 36     | 22               | 20             | 21            | 23            |
| 227-40      | Ottoman              | 27     | 21    | 16     | -                | -              | -             | -             |