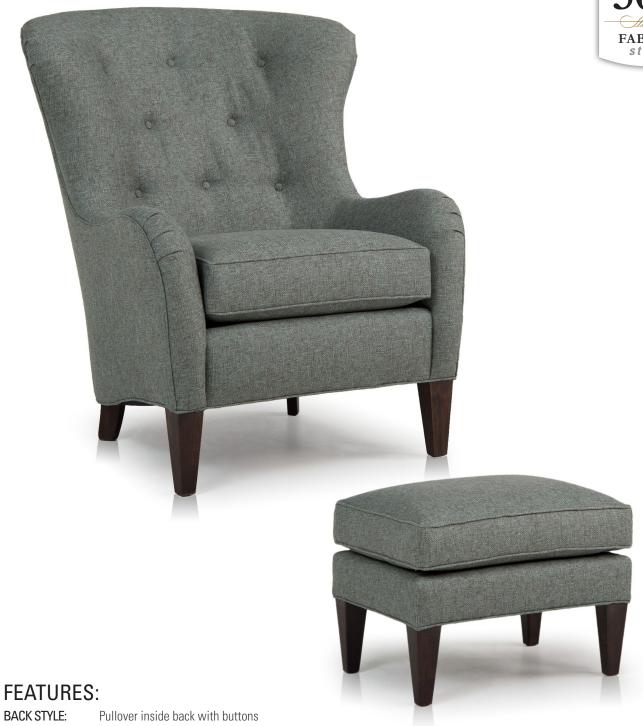

BACK STYLE: Pullover inside back with buttons

LEGS: Built-in tapered legs (non-removable)

WOOD FINISH: Mocha (see samples for options)

**DESIGN NOTE:** Due to the curved back and arm design, stripes and plaids cannot be fully matched

| DIMENSIONS: |         | Width | Depth | Height | Inside<br>Width | Seat<br>Height | Seat<br>Depth | Arm<br>Height |
|-------------|---------|-------|-------|--------|-----------------|----------------|---------------|---------------|
| 502-30      | Chair   | 35    | 38    | 42     | 22              | 20             | 22            | 25            |
| 502-40      | Ottoman | 24    | 18    | 17     | -               | -              | -             | -             |