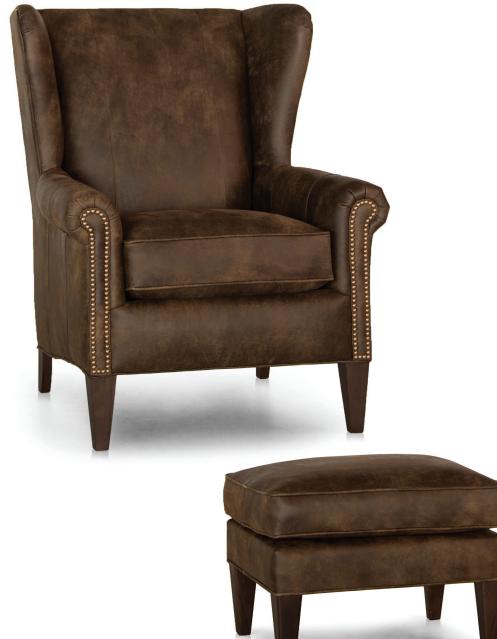

**FEATURES:** 

BACK STYLE: Pullover inside back

LEGS: Built-in tapered legs (non-removable) WOOD FINISH: Shagbark (see samples for options)

NAILHEAD:

Small size (size/configuration shown standard)
Antique Brass shown (see samples for color selection)

| DIMENSIONS: |         | Width | Depth | Height | Inside<br>Width | Seat<br>Height | Seat<br>Depth | Arm<br>Height |
|-------------|---------|-------|-------|--------|-----------------|----------------|---------------|---------------|
| 505-30      | Chair   | 33    | 36    | 42     | 21              | 21             | 21            | 25            |
| 505-40      | Ottoman | 24    | 18    | 18     | -               | -              | -             | -             |