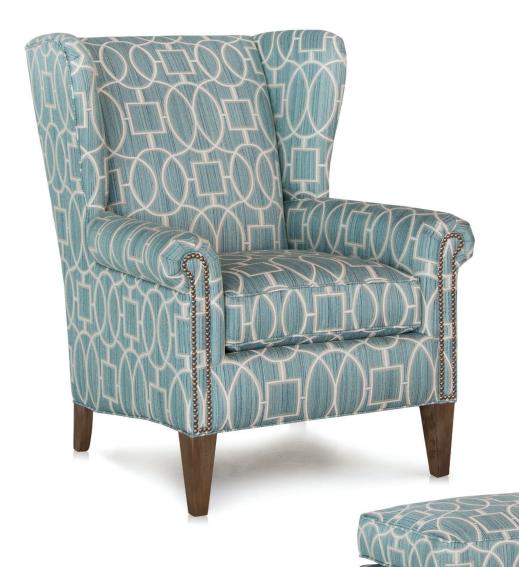

**FEATURES:** 

BACK STYLE: Pullover inside back

LEGS: Built-in tapered legs (non-removable) WOOD FINISH: Butternut (see samples for options)

NAILHEAD:

Small size (size/configuration shown standard)
Antique Brass shown (see samples for color selection)

| DIMENSIONS: |         | Width | Depth | Height | Inside<br>Width | Seat<br>Height | Seat<br>Depth | Arm<br>Height |
|-------------|---------|-------|-------|--------|-----------------|----------------|---------------|---------------|
| 505-30      | Chair   | 33    | 36    | 42     | 21              | 21             | 21            | 25            |
| 505-40      | Ottoman | 24    | 18    | 18     | -               | -              | -             | -             |