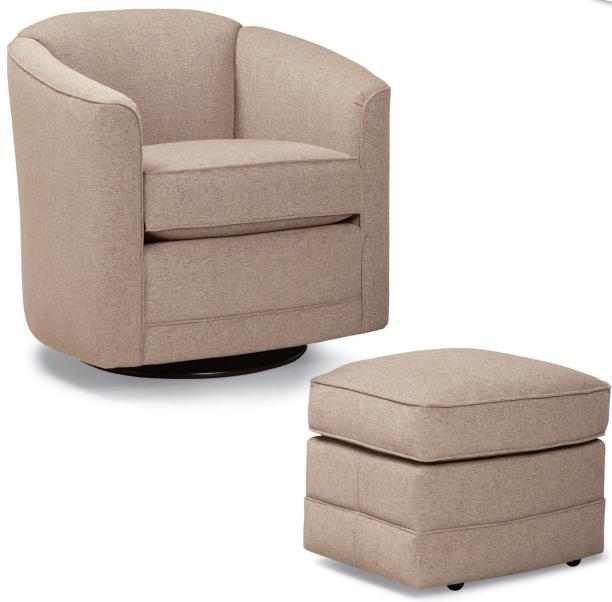

## **FEATURES:**

BACK STYLE: Pullover inside back

**DESIGN NOTE:** Ottoman standard with casters

Due to the curved back and arm design, stripes and plaids cannot be fully matched

| DIMENSIONS: |                     | Width | Depth | Height | Inside<br>Width | Seat<br>Height | Seat<br>Depth | Arm<br>Height |
|-------------|---------------------|-------|-------|--------|-----------------|----------------|---------------|---------------|
| 506-56      | Swivel Chair        | 32    | 34    | 31     | 22              | 20             | 21            | 26            |
| 506-58      | Swivel Glider Chair | 32    | 34    | 31     | 22              | 20             | 21            | 26            |
| 506-40      | Ottoman             | 22    | 18    | 18     | -               | -              | -             | -             |

Note: Chair and ottoman are shown with optional contrast welt. See price book for tailoring options.