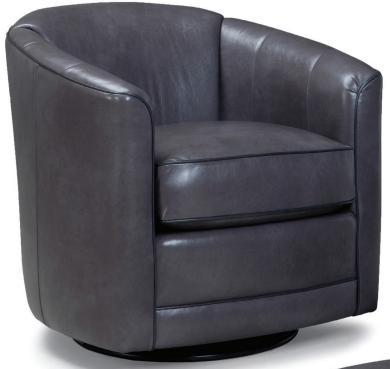

## **FEATURES:**

BACK STYLE: Pullover inside back

**DESIGN NOTE**: Ottoman standard with casters

| DIMENSIONS: |                     | Width | Depth | Height | Inside<br>Width | Seat<br>Height | Seat<br>Depth | Arm<br>Height |
|-------------|---------------------|-------|-------|--------|-----------------|----------------|---------------|---------------|
| 506-56      | Swivel Chair        | 32    | 34    | 31     | 22              | 20             | 21            | 26            |
| 506-58      | Swivel Glider Chair | 32    | 34    | 31     | 22              | 20             | 21            | 26            |
| 506-40      | Ottoman             | 22    | 18    | 18     | -               | -              | -             | -             |