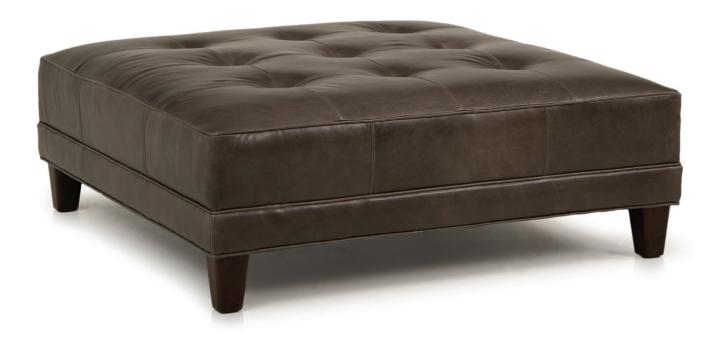

## **FEATURES:**

LEGS: Built-in tapered legs (non-removable) WOOD FINISH: Mocha (see samples for options) Top features 9 buttons and seams DESIGN NOTE:

| DIMENSIONS: |                  | Width | Depth | Height |
|-------------|------------------|-------|-------|--------|
| 525-50      | Cocktail Ottoman | 42    | 42    | 15     |