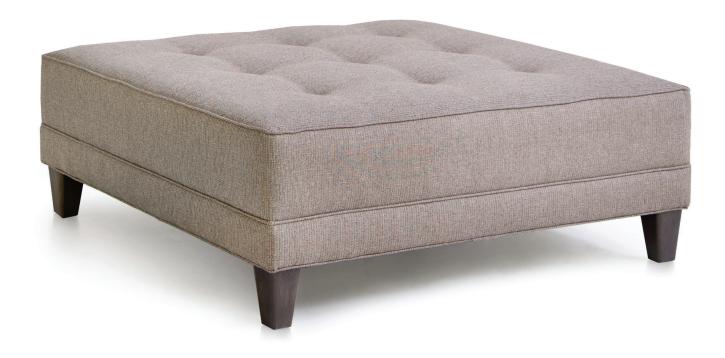

## **FEATURES**:

LEGS: Built-in tapered legs (non-removable)
WOOD FINISH: Mocha (see samples for options)
DESIGN NOTE: Top features 9 buttons and no seams

| DIMENSIONS: |                  | Width | Depth | Height |
|-------------|------------------|-------|-------|--------|
| 525-50      | Cocktail Ottoman | 42    | 42    | 15     |